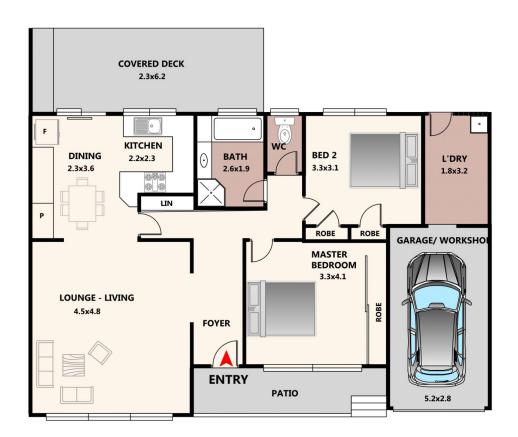

## 2/43 Evans Street Sans Souci NSW 2219

SITE PLAN (Not to Scale)

Address :347-349 Rocky Point Rd, Sans Souci NSW 2219 James Johnson

Mobile: 0415 814 740 Phone: 02 9188 4422