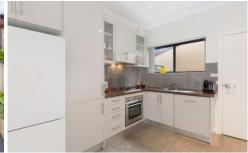

Security Complex
Gas cooking plus dishwasher
Large main bedroom with ensuite
Bathroom with spa bath
Undercover security parking for 2 cars
Walk to Motorboat club, Beverley Park golf course, shops and transport
Internal area 127m2, TOTAL AREA 160m2