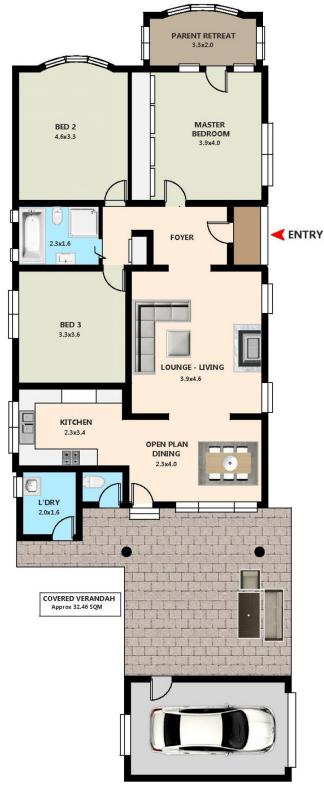

Elegant period features welcome you home, from the high ceilings, polished hard wood floors, the brass fittings, to the feature windows and the capacity to re-open the original fireplace if you desire. The three large bedrooms, the main with wall to wall built in robes and a separate room to enjoy as a retreat, office or dressing room. Both front bedrooms enjoy beautiful bay windows with the front private hedges beautifully screening the fully fenced grassed front yard, providing additional room for the kids or grandchildren to play.

## 285 West Botany Street Banksia NSW 2216

SITE PLAN (Not to Scale)

GARAGE/ WORKSHOP 2.9x5.1

DISCLAIMER: THIS IS FOR ILLUSTRATIVE PURPOSES ONLY. ALL DIMENSIONS ARE APPROXIMATE AND IT DO NOT CONSTITUTE PART OF ANY LEGAL DOCUMENTS. All dimensions are approximate Actual dimension may vary