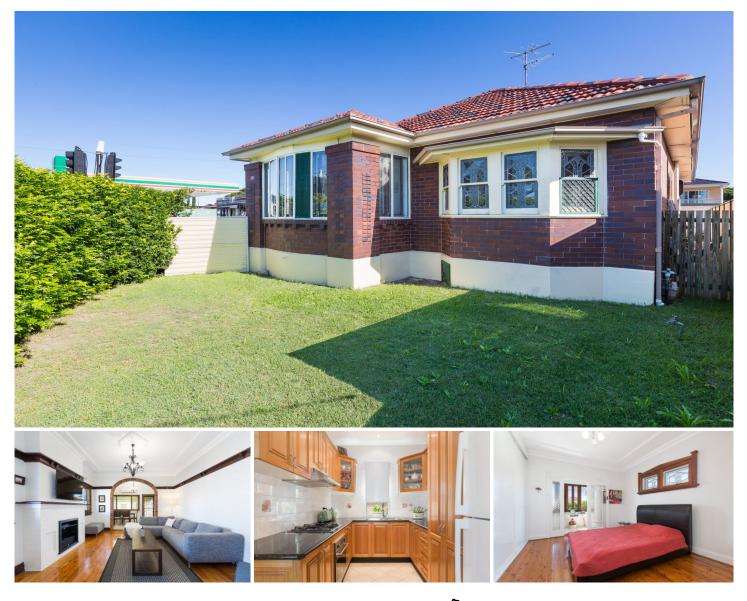

## 285 West Botany Street Banksia NSW

Walk home from the beach and leave your worries at your front door, as you enter this amazing full brick solid character filled home built in 1927 and wonderfully maintained. Unwind with the ducted air conditioning behind the double windows providing you with the peaceful and convenient lifestyle you deserve.

Elegant period features welcome you home, from the high ceilings, polished hard wood floors, the brass fittings, to the feature windows and the capacity to re-open the original fireplace if you desire. The three large bedrooms, the main with wall to wall built in robes and a separate room to enjoy as a retreat, office or dressing room. Both front bedrooms enjoy beautiful bay windows with the front private hedges beautifully screening the fully fenced grassed front yard, providing additional room for the kids or grandchildren to play.

## 3 🎮 1 🚰 1 🚘

| Price     | : SOLD                                       |
|-----------|----------------------------------------------|
| Land Size | : 297 sqm                                    |
| View      | : https://www.jpagents.com.au/sale/nsw/st-ge |
|           | orge/banksia/residential/house/5847243       |