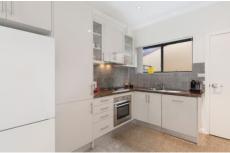

Security Complex
Gas cooking plus dishwasher
Large main bedroom with ensuite
Bathroom with spa bath
Undercover security parking for 2 cars
Walk to Motorboat club, Beverley Park golf course, shops and transport
Internal area 127m2, TOTAL AREA 160m2