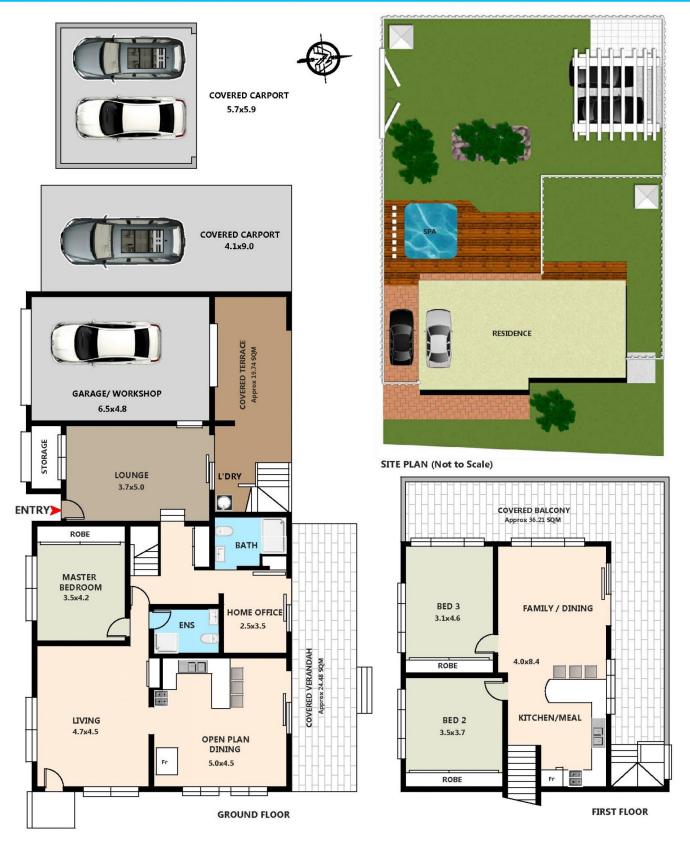

## 11 Brantwood Street Sans Souci NSW

A unique and rare offering in Sans Souci. Located along side the bay, only a short walk to cafe's , transport and lifestyle venues is this 4 bedroom family home. Features include multiple lounge and dining areas, 2 bathrooms, a large wrap around verandah and an enormous rear yard .

The home itself has two kitchens, one upstairs and another down, with bedrooms available on both levels. A completely self contained lower level that would be ideal for the savvy investor looking to maximise their total profits.

The size of the land is a combination of both the original block of 465sqm and a current lease with the RMS for a further 490sqm (approx). The lease can be carried on by the new home owner if desired for a fee of approx \$25 per week (\$1300 per annum). This allowing you to be able to use the additional \$490sqm.

## 11 Brantwood St Sans Souci NSW 2219

DISCLAIMER: THIS IS FOR ILLUSTRATIVE PURPOSES ONLY, ALL DIMENSIONS ARE APPROXIMATE AND IT DO NOT CONSTITUTE PART OF ANY LEGAL DOCUMENTS.

All dimensions are approximate Actual dimension may vary