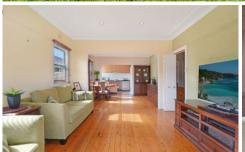

Timber flooring presents itself throughout the home allowing the homes character to be on display from start to finish.

On offer is an open planned lounge and dining area which opens to a relaxed outdoor setting where both mornings and evenings can be enjoyed.

Located perfectly , the kitchen area lies in view of the lounge and dining areas and also in view of the stunning

2 🕮 1 🖺 2 🖨

Price : SOLD Land Size : 378 sqm

**View**: https://www.jpagents.com.au/sale/nsw/st-ge