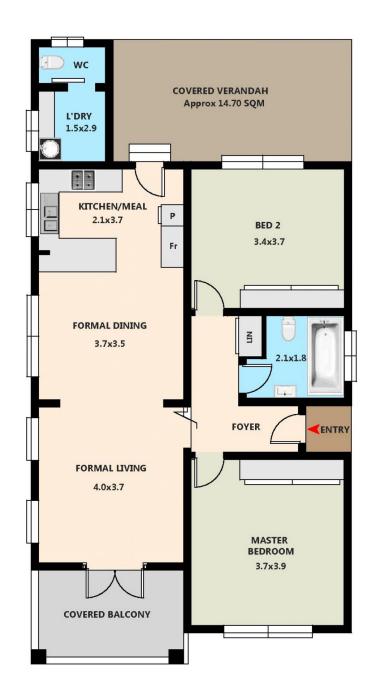

## 26 Keats Avenue Riverwood NSW

Set peacefully in a quiet cul de sac, this family home showcases easy living.

As you enter the home, you are greeted with 2 double bedrooms. Both rooms are fitted with large built in robes whilst still maintaining their size.

Timber flooring presents itself throughout the home allowing the homes character to be on display from start to finish.

On offer is an open planned lounge and dining area which opens to a relaxed outdoor setting where both mornings and evenings can be enjoyed.

Located perfectly , the kitchen area lies in view of the lounge and dining areas and also in view of the stunning

2 🕮 1 🖺 2 🖨

Price : SOLD Land Size : 378 sqm

**View**: https://www.jpagents.com.au/sale/nsw/st-ge

## 26 Keats Avenue Riverwood NSW 2210

DISCLAIMER: THIS IS FOR ILLUSTRATIVE PURPOSES ONLY. ALL DIMENSIONS ARE APPROXIMATE AND IT DO NOT CONSTITUTE PART OF ANY LEGAL DOCUMENTS.

All dimensions are approximate Actual dimension may vary