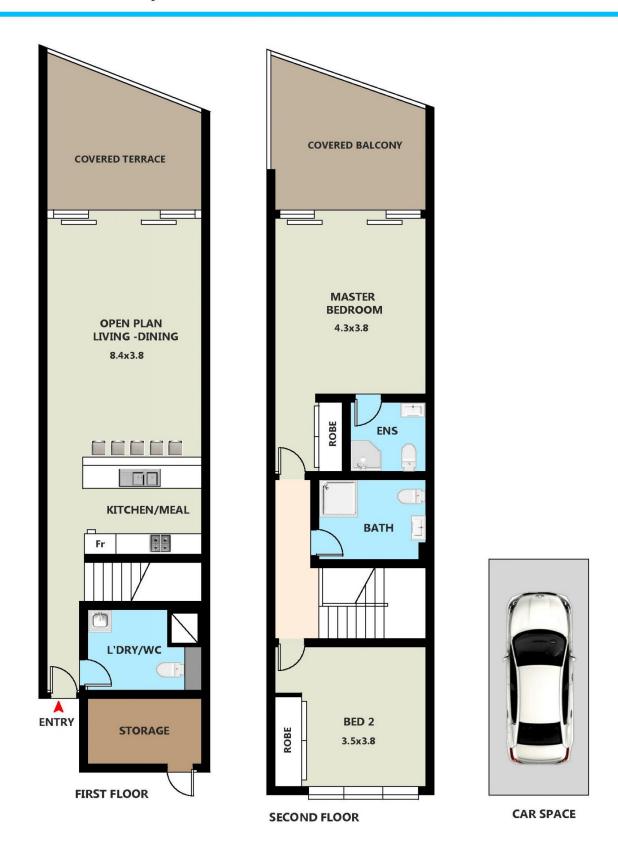

## 2/347 Rocky Point Road Sans Souci NSW 2219

DISCLAIMER: THIS IS FOR ILLUSTRATIVE PURPOSES ONLY. ALL DIMENSIONS ARE APPROXIMATE AND IT DO NOT CONSTITUTE PART OF ANY LEGAL DOCUMENTS. All dimensions are approximate Actual dimension may vary