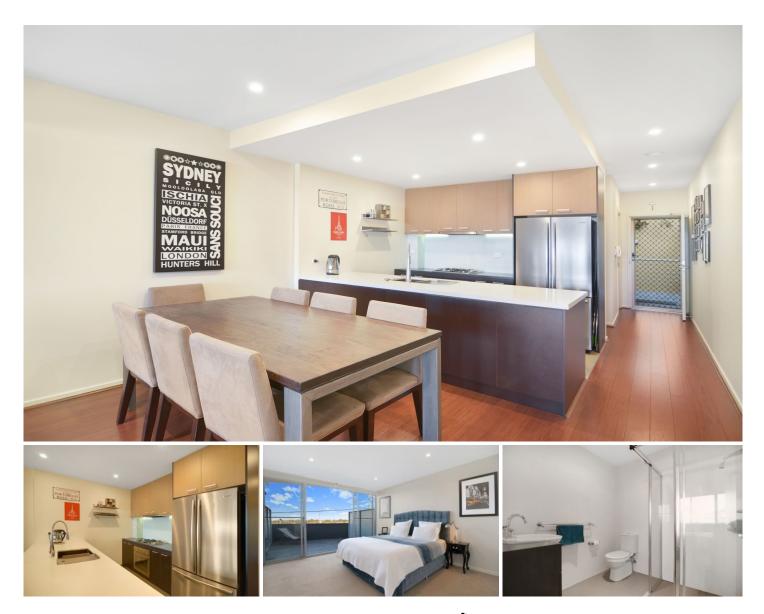

## 2/347 Rocky Point Road Sans Souci NSW

Centrally located in Sans Souci is this modern split level apartment.

First Level: Upon entrance of this apartment you a greeted with an open planned lounge and dining area with access to a spacious outdoor setting. The lower level offers internal laundry facilities, a new bathroom and a modern kitchen. Timber floor boards presents itself through out the home on the lower level.

Second Level: A homely feel with the tall stair case leading to the upper level of this apartment. On this level you will have access to both bedrooms. Both rooms are fitted with built in robes and the main with its own private en-suite / private balcony.

A solid investment opportunity as it currently stands.