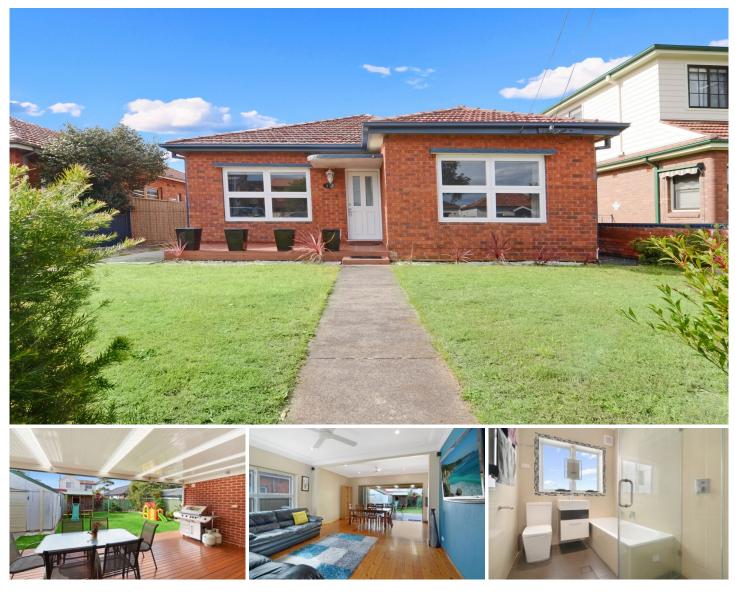

## 42 Sandringham Street Sans Souci NSW

Centrally located in Sans Souci, close to schools, cafes, beaches and local shopping villages is this 3 bedroom family home. This home features a modern kitchen and bathroom, timber flooring, an internal laundry and an amazing outdoor decking perfect for the entertaining family.

With a array of natural light shining throughout the home, the home has a very warm and friendly feel.

- 3 bedrooms
- 2 bathrooms
- Modern kitchen and bathroom
- Timber flooring
- Internal laundry facilities
- Private outdoor setting
- close to schools, shops and cafes