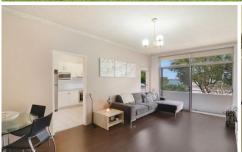

With high ceilings, and an abundance of light, you'll enjoy the floating timber floors in the hallway and the open planned dining and living areas, before you step out to the full length balcony with ample room for entertaining or barbecues, relaxing after a short stroll to the beach or enjoying the beautiful sunsets.