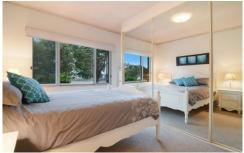

Both bedrooms are fitted with carpet and built in robes, blinds and double windows.

The spacious main bedroom, kitchen and lounge room look

2 📭 1 🖺 1 🗬

Price: SOLD

View: https://www.jpagents.com.au/sale/nsw/st-george/