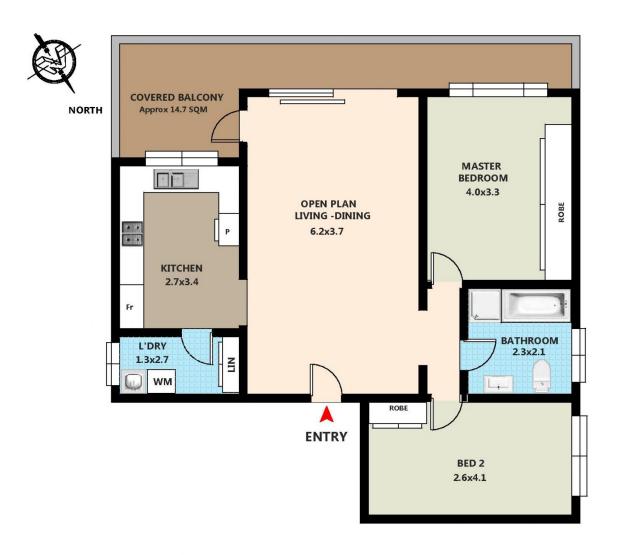

## 1/688 Rocky Point Rd Sans Souci NSW 2219

UNIT FLOOR AREA 69.80 SQM
BALCONY FLOOR AREA 14.70 SQM
GARAGE FLOOR AREA 18.09 SQM

GARAGE/ WORKSHOP 2.7x6.7

DISCLAIMER: THIS IS FOR ILLUSTRATIVE PURPOSES ONLY. ALL DIMENSIONS ARE APPROXIMATE AND IT DO NOT CONSTITUTE PART OF ANY LEGAL DOCUMENTS.

All dimensions are approximate Actual dimension may vary