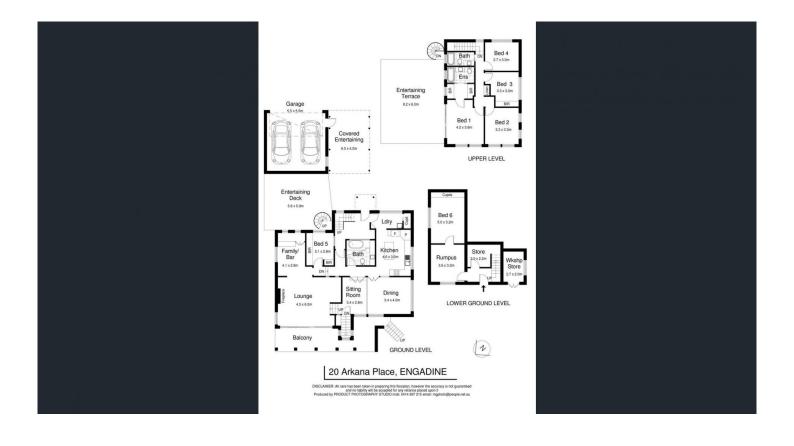

## 20 Arkana Place Engadine NSW

Located on a quiet street is this castle like 5 bedroom family home. Views from the top decking area are breathtaking, spanning over 180 degrees allowing clear sight to both the national park and Sydney City.

5 bedrooms

3 Bathrooms

Multiple lounge and dining areas

Views of the national park and Sydney city

Grand private family home on the high end of Arkana Place

house fitted with extensive solar panels, reducing electricity costs dramatically.