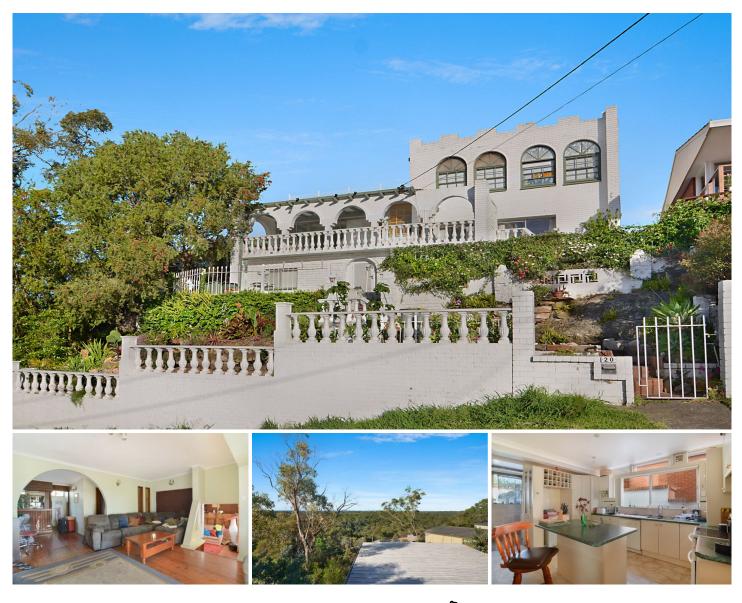

## 20 Arkana Place Engadine NSW

Located on a quiet street is this castle like 5 bedroom family home. Views from the top decking area are breathtaking, spanning over 180 degrees allowing clear sight to both the national park and Sydney City.

5 bedrooms

3 Bathrooms

Multiple lounge and dining areas

Views of the national park and Sydney city

Grand private family home on the high end of Arkana Place

house fitted with extensive solar panels, reducing electricity costs dramatically.