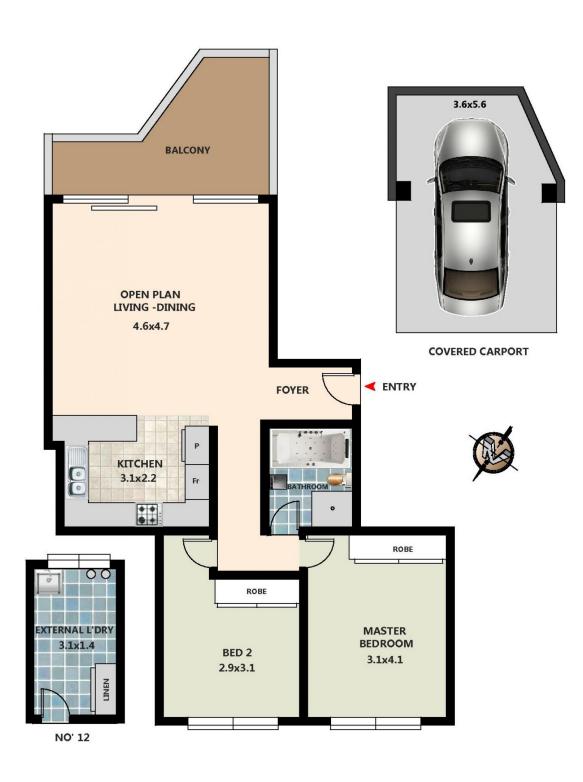

## 12/679 Forest Road Bexley NSW

Beautifully presented and conveniently positioned on the top floor, this 2 bedroom unit is located at the rear of a security building, and offers the purchaser "a nothing to spend" entry point, into the competitive St George apartment living market place.

Both bedrooms have built in robes, and it also offers a bright bathroom and modern kitchen overlooking an entertainers lounge and dining area, and is finished with a generous sized balcony.

It includes a separate exclusive external laundry and undercover carspace on title. Its walking distance to public transport, and schools and short drive to the convenience of Westfield Hurstville. Would suit both owner occupiers or investors, and inspection is highly recommended.

## U 12/679 Forest Road Bexley NSW 2207

DISCLAIMER: THIS IS FOR ILLUSTRATIVE PURPOSES ONLY. ALL DIMENSIONS ARE APPROXIMATE AND IT DO NOT CONSTITUTE PART OF ANY LEGAL DOCUMENTS.

All dimensions are approximate Actual dimension may vary. b4build75@gmail.com Floor Plan By