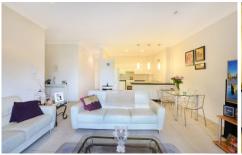

Both bedrooms have built in robes, and it also offers a bright bathroom and modern kitchen overlooking an entertainers lounge and dining area, and is finished with a generous sized balcony.

It includes a separate exclusive external laundry and undercover carspace on title. Its walking distance to public transport, and schools and short drive to the convenience of Westfield Hurstville. Would suit both owner occupiers or investors, and inspection is highly recommended.