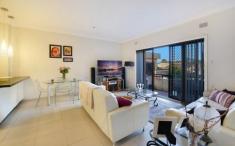

Both bedrooms have built in robes, and it also offers a bright bathroom and modern kitchen overlooking an entertainers lounge and dining area, and is finished with a generous sized balcony.

It includes a separate exclusive external laundry and undercover carspace on title. Its walking distance to public transport, and schools and short drive to the convenience of Westfield Hurstville. Would suit both owner occupiers or investors, and inspection is highly recommended.