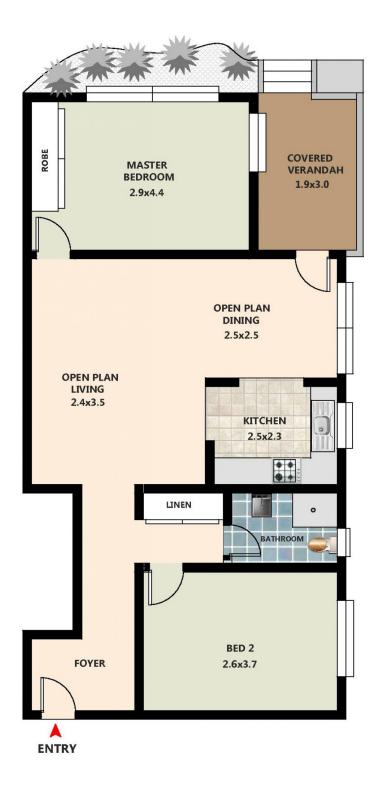

## 4/686 Rocky Point Road Sans Souci NSW

Quietly located at the rear of the complex, this two bedroom apartment is a must see for the first home buyer or property investor.

Special features include a renovated kitchen, spacious lounge, dining areas and two bedrooms with built-in robes. Quality timber flooring is on show allowing a warm homely feel to be present at all times.

Located at the rear entrance of this property is the lock up garage, allowing direct access into your home.

Only meters from beautiful waterways, local cafes and a short stroll to both St George Sailing Club and Motor Boat Club. We welcome all enquires and look forward to meeting you at our Saturday property showcase.

All dimensions are approximate Actual dimension may vary. b4bulld75@gmail.com Floor Plan By

b4bulld75.com