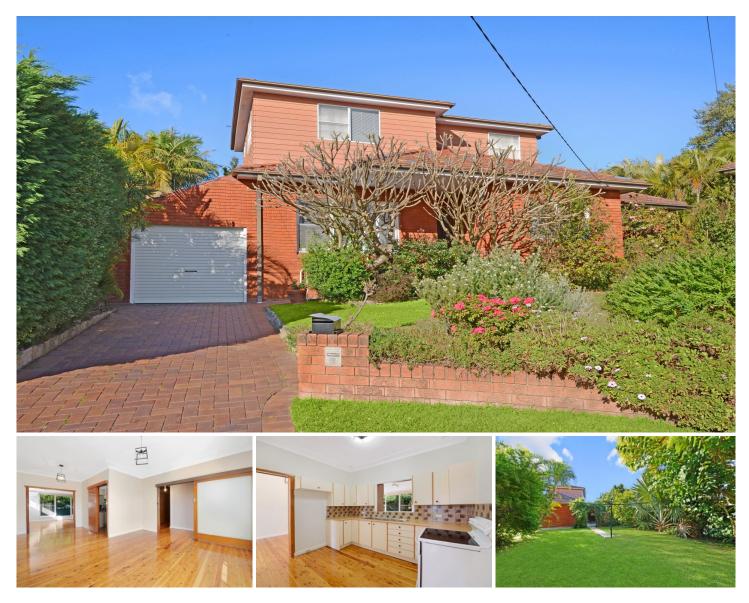

## 2 Frances Place Miranda NSW

This double story spacious home offers three good sized bedrooms downstairs, separate lounge and dining area, Upstairs an additional living area, bathroom and 2 bedrooms.

located in the end of a small cul-de sac, this quiet street offers nothing but peace and serenity. Whilst still being within walking distance from transport, major shopping complex(westfield) and other lifestyle necessitates.

- Separate Lounge/ Dining
- Well-appointed kitchen
- Up and Downstairs Bathroom
- 2 Living areas
- Split System Air-Conditioning
- Spacious lush backyard
- Lock-up garage

5 🛤 2 🚔 2 🚔

View : https://www.jpagents.com.au/lease/nsw/sutherlan d/miranda/residential/house/5847272