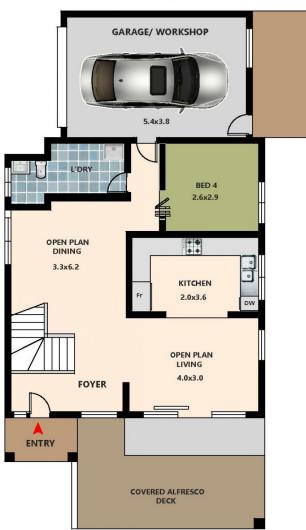

## 110 Napoleon St Sans Souci NSW 2219

SITE PLAN (Not to Scale)

FIRST FLOOR

**GROUND FLOOR** 

DISCLAIMER: THIS IS FOR ILLUSTRATIVE PURPOSES ONLY. ALL DIMENSIONS ARE APPROXIMATE AND IT DO NOT CONSTITUTE PART OF ANY LEGAL DOCUMENTS.