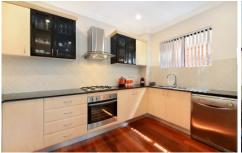

## 2/110 Napoleon Street Sans Souci NSW

Providing an abundance of space and comfort for the family, this wonderful duplex is upgraded for contemporary living of low maintenance. The highlight of the design is a generous living area that flows out to a sun washed courtyard, equipped with awnings to shelter family occasions from the elements. Upgrades include modern downlights plus timber-finished floors and stairs, there is a sleek granite kitchen, well scaled bedrooms with a master suite plus a main bathroom with a spa. Freshly painted and providing parking, this superb home has air conditioning and gas heating for year-round comfort. It is moments from local parks, foreshore walking paths and a choice of cafes, with Supabarn and city buses a stroll away.

Living area flows out to the private and spacious front courtyard

Neat kitchen with black granite benchtops and stainless

4 🚐 2 ⋤ 1 🗬

**Price:** SOLD - \$1,200,000

**View :** https://www.jpagents.com.au/sale/nsw/st-george/sans-souci/residential/semi-detached/5847273