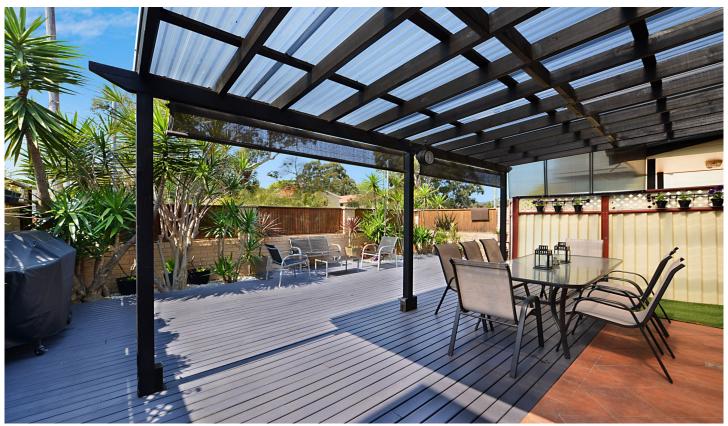

## 2/110 Napoleon Street Sans Souci NSW

Providing an abundance of space and comfort for the family, this wonderful duplex is upgraded for contemporary living of low maintenance. The highlight of the design is a generous living area that flows out to a sun washed courtyard, equipped with awnings to shelter family occasions from the elements. Upgrades include modern downlights plus timber-finished floors and stairs, there is a sleek granite kitchen, well scaled bedrooms with a master suite plus a main bathroom with a spa. Freshly painted and providing parking, this superb home has air conditioning and gas heating for year-round comfort. It is moments from local parks, foreshore walking paths and a choice of cafes, with Supabarn and city buses a stroll away.

Living area flows out to the private and spacious front courtyard

Neat kitchen with black granite benchtops and stainless

4 🚐 2 ⋤ 1 🗬

**Price:** SOLD - \$1,200,000

**View :** https://www.jpagents.com.au/sale/nsw/st-george/sans-souci/residential/semi-detached/5847273