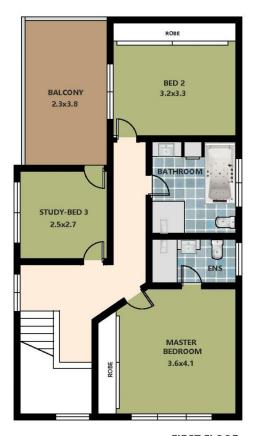

## 110 Napoleon St Sans Souci NSW 2219

SITE PLAN (Not to Scale)

FIRST FLOOR

**GROUND FLOOR** 

DISCLAIMER: THIS IS FOR ILLUSTRATIVE PURPOSES ONLY. ALL DIMENSIONS ARE APPROXIMATE AND IT DO NOT CONSTITUTE PART OF ANY LEGAL DOCUMENTS.