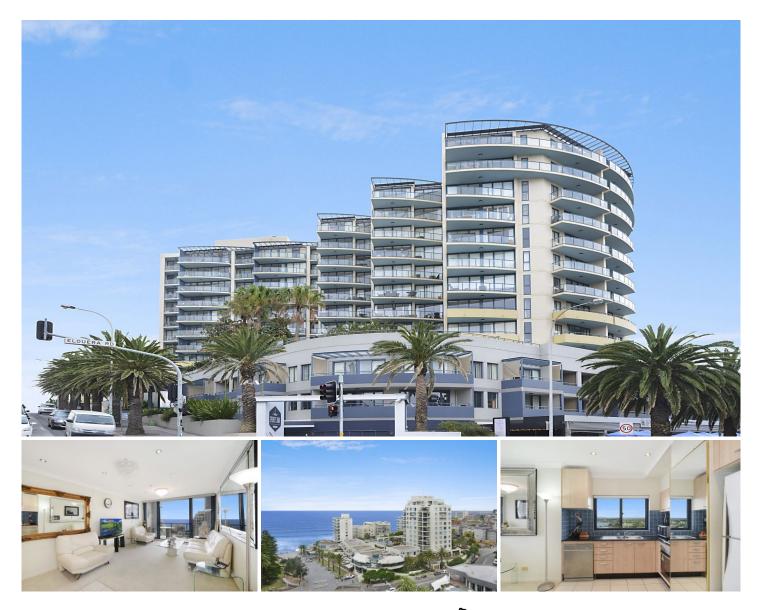

## 1112/1 Abel Place Cronulla NSW

Located in the heart of Cronulla boasting panoramic ocean views, this 1 bedroom apartment represents true resort style living. This property features a spacious lounge and dining area looking out over Cronulla beach, water views from both kitchen and bedroom and an internal laundry.

Remote control garage Remote control blinds Fly screens on windows and doors Ducted air Swimming pool Gymnasium facilities Sauna Spa

Strata:\$863 Council \$588.76

https://www.jpagents.com.au

| 1 🎮 1 🖕 1 🚘 |  | ا <b>الد</b> | 1 |  | 1 | f | 7 |
|-------------|--|--------------|---|--|---|---|---|
|-------------|--|--------------|---|--|---|---|---|