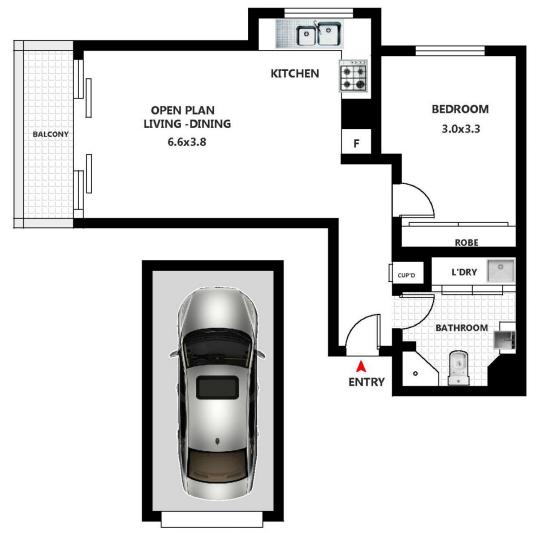

James Johnson 0415814740

LOCKUP GARAGE 2.5x5.5

DISCLAIMER: THIS IS FOR ILLUSTRATIVE PURPOSES ONLY. ALL DIMENSIONS ARE APPROXIMATE AND IT DO NOT CONSTITUTE PART OF ANY LEGAL DOCUMENTS. All dimensions are approximate Actual dimension may vary. b4build75@gmail.com Floor Plan By b4build75.com