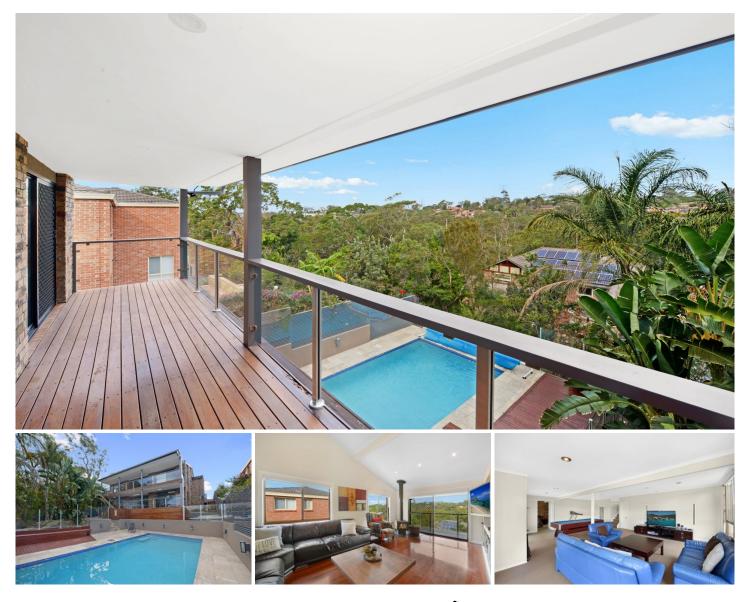

## 274 Fowler Road Illawong NSW

This haven set in tranquil, leafy Illawong is built on 655sqm. A well-designed, split level home for the growing family, featuring elegant high ceilings, light filled and airy living areas and spacious bedrooms all with builtins. This home is perfect for the growing family. A separate rumpus area allows for extra privacy for the adults or a future teenage or inlaw retreat.

The renovated, private outdoor area is ideal for entertaining and reviving, being designed with low maintenance features for the busy family.

Spacious open plan lounge and dining areas

655sqm approx.

Close to high achieving education facilities, before and after school care