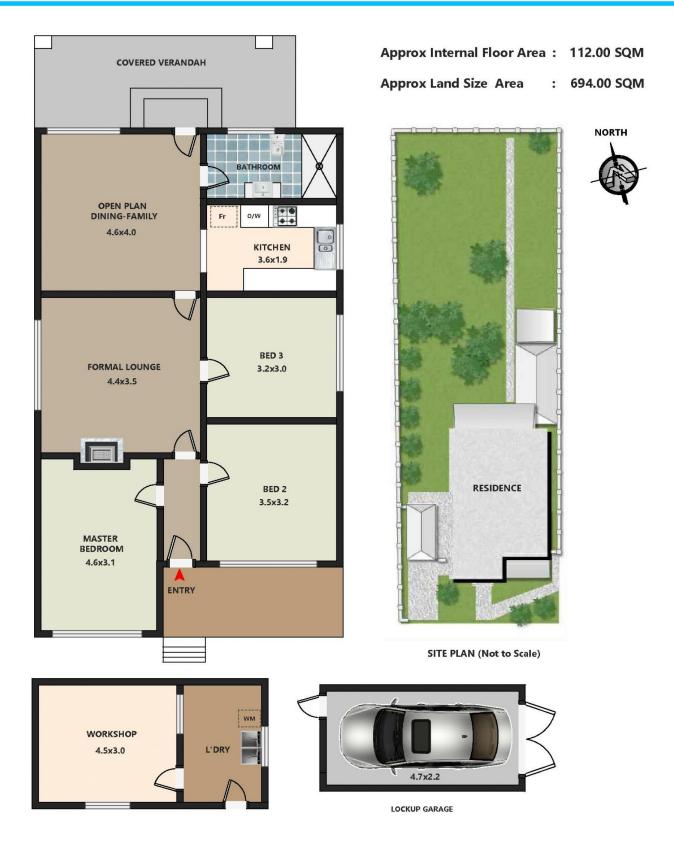

## 4 Blackshaw Avenue Mortdale NSW

## **SOLD**

Developers, renovators, first home buyers and downsizers, an amazing opportunity awaits for all. These possibilities do not come around too often.

Duplex site (STCA)
694 Sqm (approx.)
Extremely well maintained for those looking to move straight in
Amazing location
North facing rear yard
Open planned internal living

3 📭 1 🖺 2 😭

Price : SOLD Land Size : 694 sqm

**View**: https://www.jpagents.com.au/sale/nsw/st-ge orge/mortdale/residential/house/5847281

**James Johnson 0415814740** 

## 4 Blackshaw Ave Mortdale NSW 2223

DISCLAIMER: THIS IS FOR ILLUSTRATIVE PURPOSES ONLY. ALL DIMENSIONS ARE APPROXIMATE AND IT DO NOT CONSTITUTE PART OF ANY LEGAL DOCUMENTS.

All dimensions are approximate Actual dimension may vary. Real Estate Floor Plans Prepared by: b4build75@gmail.com; www.b4build75.com