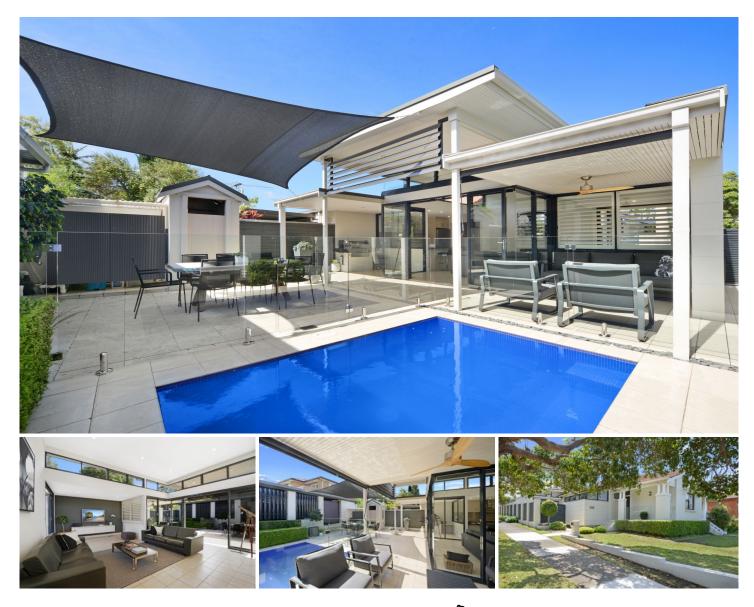

## **15 Harris Street Sans Souci NSW**

Looking brand new, intuitively crafted and finished to the highest standards, this flawless home is architecturally inspired throughout. Showcasing a sophisticated design enhanced by high ceilings and an abundance of natural light, it reveals generous proportions and a sleek flowing layout with open plan living and dining areas, while a heavy glass presence allows effortless indoor/outdoor transitions.

Auction: Saturday 24th November at 11:30am 392 SQM ( approx) Torrens Title

## 2 🛤 2 🚰 2 🚘

| P | rice     |    | 2 | SOLD |  |
|---|----------|----|---|------|--|
|   | <b>I</b> | 0: | - | 000  |  |

Land Size : 392 sqm

: https://www.jpagents.com.au/sale/nsw/st-ge orge/sans-souci/residential/semi-detached/5 847283