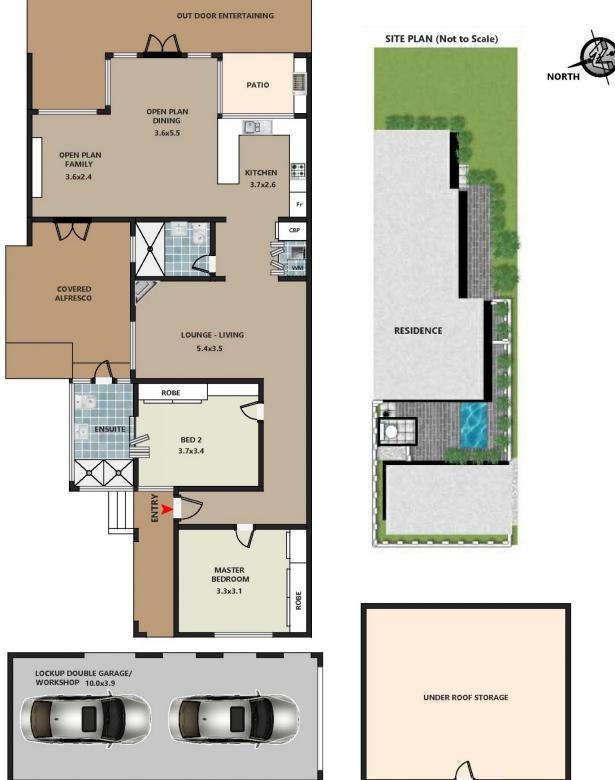

## 15 Harris Street Sans Souci NSW

DISCLAIMER: THIS IS FOR ILLUSTRATIVE PURPOSES ONLY. ALL DIMENSIONS ARE APPROXIMATE AND IT DO NOT CONSTITUTE PART OF ANY LEGAL DOCUMENTS. All dimensions are approximate Actual dimension may vary. Floor Plan Prepared By: b4build75@gmail.com