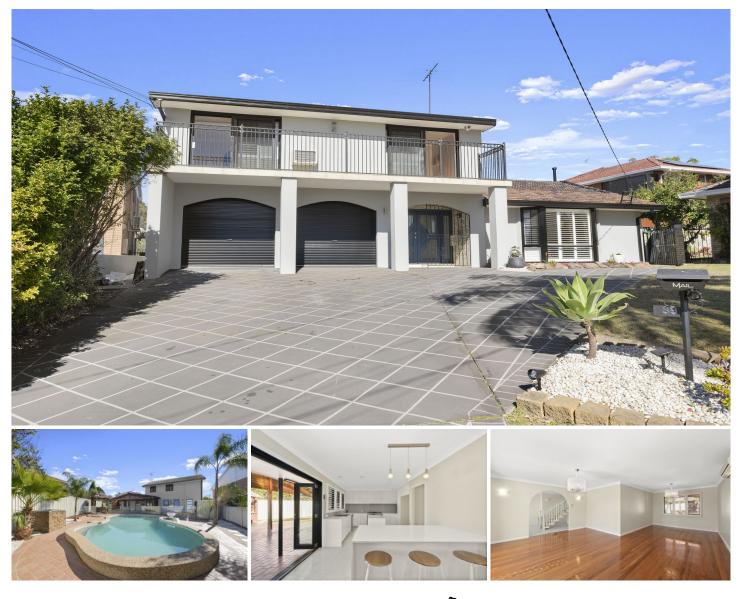

## 89 Shoalhaven Road Sylvania Waters NSW

Perfectly positioned within a peaceful cul-de-sac, this exceptional residence offers an enviable lifestyle of total comfort, livability and convenience. Commanding immediate attention with its spacious dual-level layout, enjoy fresh neutral interiors of light and texture with solid hardwood floors complementing stylish modern additions throughout. Set on a private level block, highlights include, abundant airy windows, fluid-flow between flexible living/entertaining zones, high ceilings, a fabulous open-plan kitchen, an all-weather entertainers' terrace featuring easy-care lawns and a large in-ground pool plus the benefit of an oversized garage providing valuable extra storage. Positioned within a tightly held waterside locale, it is a quick walk to village shops, local schools, buses and playing fields with Southgate Shopping Centre just moments away.