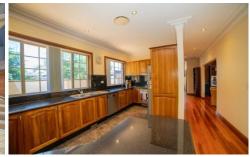

Moments to Sandringham Baths / botany bay boat ramps
Open plan living and dining areas
16 jet spa bath in main bathroom
Rosewood timber flooring in foyer, kitchen and staircase
Double lock up garage with extra storage mezzanine
Kitchen with double granite bench tops
stylish bathrooms
4 double bedrooms
walking distance to public transport, shops parks and beach.