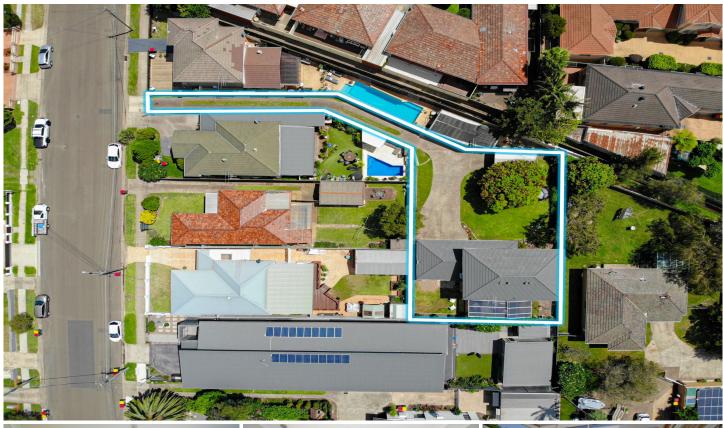

## 34A Evans Street Sans Souci NSW

An extremely rare opportunity awaits in the heart of Sans Souci.

34A Evans Street is a haven for the growing family located on a generous 736sqm block.

As you enter the property through the impressive secure driveway, the exclusively private 6 bedroom family abode awaits.

The home boasts a stunning front yard with a large 8mx4m

6 Pa 2 5 5

Price : Contact James Johnson

Land Size: 736 sqm

**View**: https://www.jpagents.com.au/sale/nsw/st-ge

orge/sans-souci/residential/house/5847296