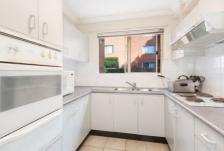

## **High Points**

- ? Nestled in the south-eastern corner of a tightly held security building
- ? Large open plan living and dining area with easterly aspect
- ? Spacious garden-style courtyard, ideal for entertaining
- ? Two generous bedrooms, master with mirrored built-in wardrobe
- ? Additional elevated and sun drenched balcony off second bedroom
- ? Updated and tidy electric kitchen plus an oversized internal laundry
- ? Single car garage and on street parking for additional