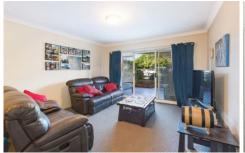

## **High Points**

- ? Nestled in the south-eastern corner of a tightly held security building
- ? Large open plan living and dining area with easterly aspect
- ? Spacious garden-style courtyard, ideal for entertaining
- ? Two generous bedrooms, master with mirrored built-in wardrobe
- ? Additional elevated and sun drenched balcony off second bedroom
- ? Updated and tidy electric kitchen plus an oversized internal laundry
- ? Single car garage and on street parking for additional