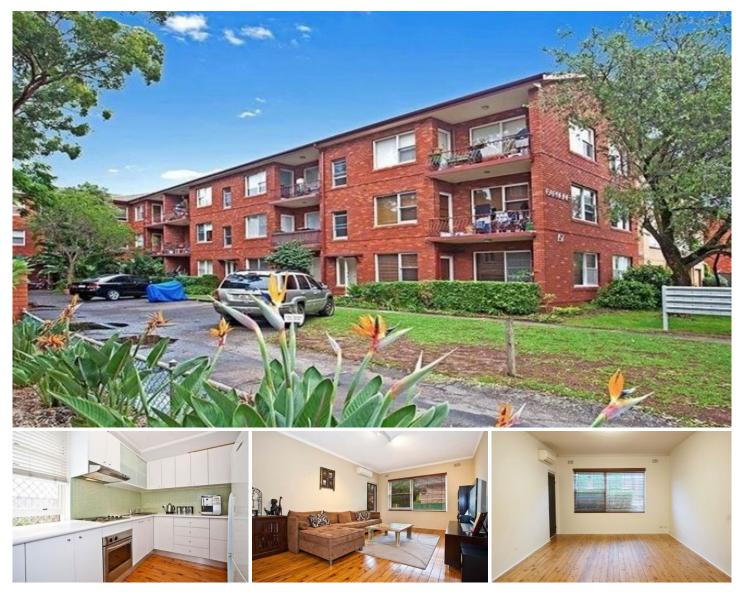

## 1/157 Russell Avenue Dolls Point NSW

Located walking distance to Dolls Point beach, walking distance to local schools, transport and cafes is this modern two bedroom unit available for rent. Positioned in one of Dolls Points most sought after locations, this bright and sunny property has the below features;

- Bright & Sunny throughoutModern Kitchen
- Spacious Bathroom
- Polished Floorboards Throughout
- Dishwasher
- Built In Wardrobe
- Exclusive Lock Up Garage Plus An Additional Car Space
- 2 Reverse Cycle Air Conditioners