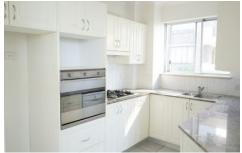

Newly painted throughout, with brand new carpets installed, this highly sought after apartment has the following features;

- ? Open plan living and dining bathed in natural light
- ? Modern kitchen with and stainless steel appliances
- ? Master bedroom with en suite and built-in wardrobe
- ? Two Spacious balconies drenched in sunlight
- ? Internal laundry
- ? Parking with internal access