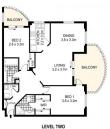

Newly painted throughout, with brand new carpets installed, this highly sought after apartment has the following features;

- ? Open plan living and dining bathed in natural light
- ? Modern kitchen with and stainless steel appliances
- ? Master bedroom with en suite and built-in wardrobe
- ? Two Spacious balconies drenched in sunlight
- ? Internal laundry
- ? Parking with internal access