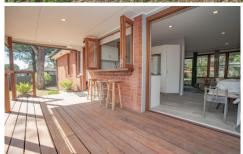

## **Highlight Features**

- ? 582sqm fully fenced private block, single storey layout, abundant grassy space for kids, pets and sheds
- ? Fully renovated 3BR home, 2Bath, 2WC, 2nd Kitchenette, internal laundry, Touch pad alarm Systems. Established garden. NBN
- ? Stylish & Relaxed open plan entertainer features lovingly restored cedar doors and windows, servery kitchen opens to private, fully shaded timber deck with dimmable down