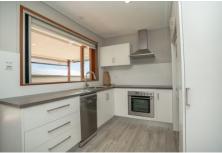

## **Highlight Features**

- ? 582sqm fully fenced private block, single storey layout, abundant grassy space for kids, pets and sheds
- ? Fully renovated 3BR home, 2Bath, 2WC, 2nd Kitchenette, internal laundry, Touch pad alarm Systems. Established garden. NBN
- ? Stylish & Relaxed open plan entertainer features lovingly restored cedar doors and windows, servery kitchen opens to private, fully shaded timber deck with dimmable down