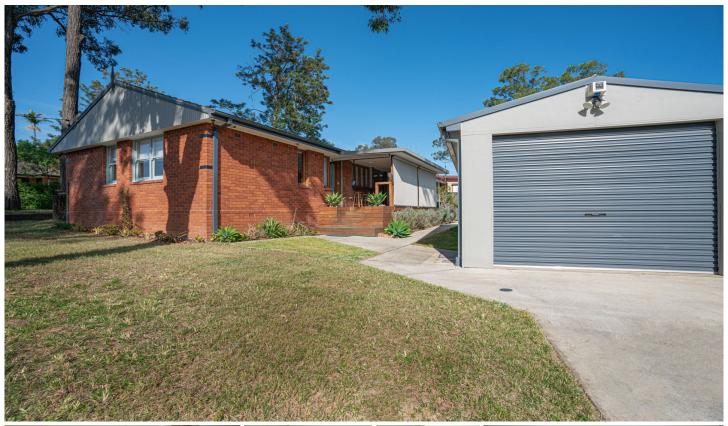

## 30 Leyte Avenue Lethbridge Park NSW

If you're looking for a sleek & contemporary home o?ering open plan living, alfresco entertaining, a separate, fully decked out man-cave/studio to escape to, loads of green out door spaces, a quiet leafy street then this one will IMPRESS! Adding to the appeal of the home itself is its proximity to local parklands, day-care, public & private schools, shopping centres and M4/M7

## **Highlight Features**

- ? 582sqm fully fenced private block, single storey layout, abundant grassy space for kids, pets and sheds
- ? Fully renovated 3BR home, 2Bath, 2WC, 2nd Kitchenette, internal laundry, Touch pad alarm Systems. Established garden. NBN
- ? Stylish & Relaxed open plan entertainer features lovingly restored cedar doors and windows, servery kitchen opens to private, fully shaded timber deck with dimmable down

3 📭 2 🚍 2 🚍

Price : Contact James Johnson

Land Size: 582 sqm

View : https://www.jpagents.com.au/sale/nsw/west

ern-sydney/lethbridge-park/residential/hous

e/5847310

James Johnson 0415814740