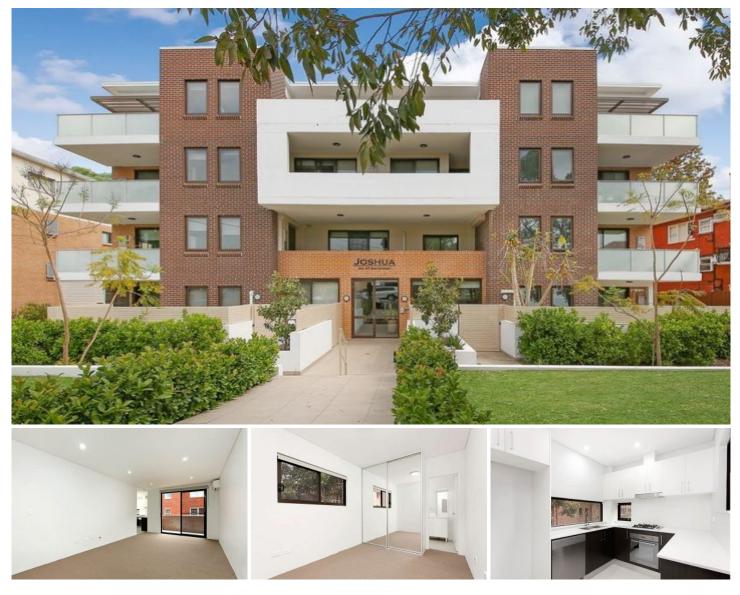

## 11/93-97 Bay Street Rockdale NSW

Located within the 'Joshua' complex, this highly sought after two bedroom unit is now available for lease. Only a short walk to Rockdale Plaza and located 1.5KM from Brighton Le Sands Beach, the modern unit is spacious and contemporary offering the ideal blend of lifestyle and convenience.

Features include:

Two Spacious bedrooms with built-in wardrobes Two Toilets

Open plan kitchen with quality appliances and gas cooking Secure parking, storage spaces and easy lift access Two balconies

5 min walk to Rockdale Station and 10 min walk to Brighton Beach

Short drive to Sydney Airport and only 10km to Sydney

View : https://www.jpagents.com.au/lease/nsw/st-george /rockdale/residential/unit/5847311

Elizabeth Johnson 9188 4422