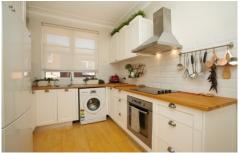

- Unique modern Kitchen & appliances
- Two spacious bedrooms with built in wardrobe
- Modern bathroom
- Walking distance to transport, local café's and Ramsgate RSL
- Recently painted throughout
- Lock up garage
- Timber flooring throughout