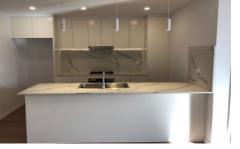

## Features Include:

- Modern Open plan unit
- 2 bedrooms with built in robes
- Ensuite bathroom in the main bedroom
- Seamless indoor/outdoor living accompanied by an
- entertainer's balcony
- Stone benchtops
- Storage options throughout the apartment
- Ultra-modern bathrooms, one with a bathtub, the ensuite