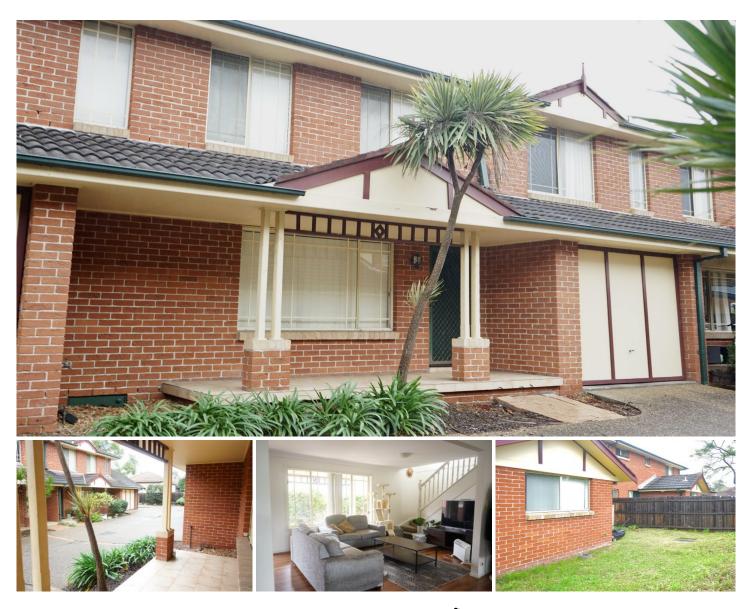

## 2/229 Port Hacking Road Miranda NSW

Located in a small block of Six is this spacious 3 bedroom Townhouse.

The property has three bedrooms we sized bedrooms located on the upper level with a spacious bathroom fitted with both shower & bath amenities.

The downstairs area has laminate timber flooring in the open lounge and dining areas.

Parking for the townhouse includes a lock up garage with Internal access to the home as well as an allocated car space onsite.

- Internal laundry and downstairs toilet
- 3 spacious bedrooms with built in wardrobes
- both shower & bath amenities

**View :** https://www.jpagents.com.au/lease/nsw/sutherlan d/miranda/residential/townhouse/5847319