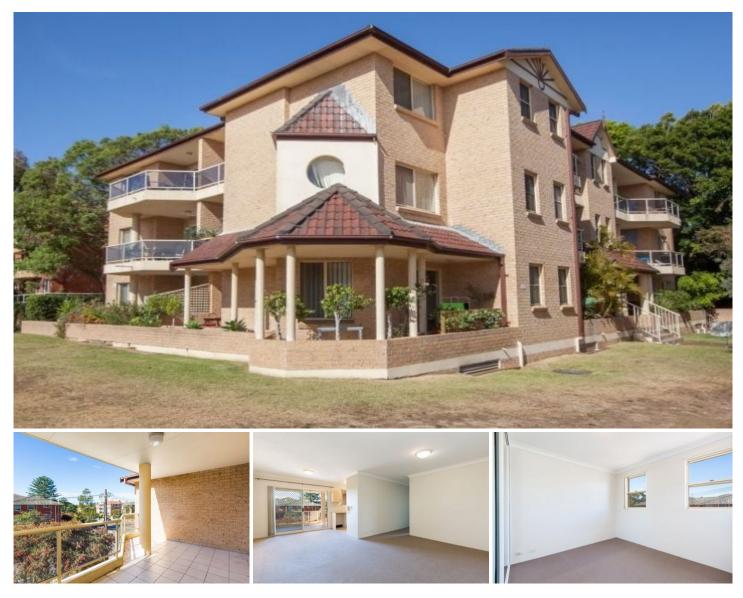

## 9/69 Elouera Road Cronulla NSW

Centrally positioned within close distance to Cronulla shops, schools and iconic beaches, this light filled and spacious layout integrates a relaxed lifestyle.

Features of the property include;

? Combined lounge and dining area

? Large sun filled balcony off living area with second balcony off bedroom

- ? Main bedroom with built-in wardrobe
- ? Updated Kitchen with electric cooking and ample storage
- ? Neat and tidy bathroom with separate bath and shower

? Convenience of an internal laundry with second toilet

? Bonus of a double lock-up garage

? Within a short walking distance to beaches, shops and public transport

View : https://www.jpagents.com.au/lease/nsw/sutherlan d/cronulla/residential/apartment/5847328